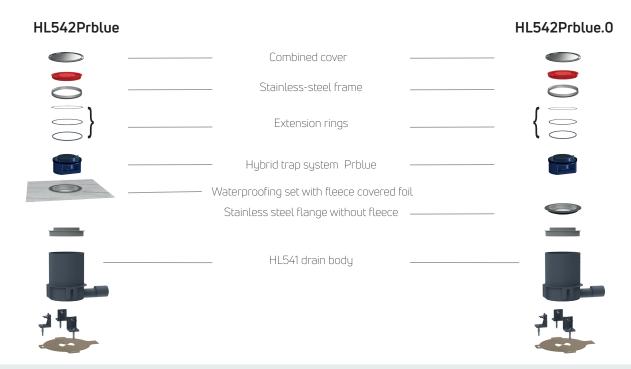

## Seamless Design - Skilfully crafted: HL542Prblue

The shower and floor drain HL542Prblue is the easy and safe drainage solution for seamless floor surfaces. The drain is suitable for different layer thicknesses (from 1 to 7 mm) thanks to the adjustable stainless-steel frame. The stainless-steel flange guarantees a secure connection to the coating material and prevents moisture from penetrating the floor surface. The article HL542Prblue.0 which is produced without fleece covered foil should be used whenever no waterproofing is necessary below the final layer of the liquid floor coating, e.g. industrial floors in technical rooms, commercial kitchens, garages or warehouses. For higher loads, a separate stainless-steel grate is available. It can be used for load class L15 (up to 1,5 tons max.)

## Easy:

- · Clearly defined interfaces across all construction phases based on different mounting sets
- Easy installation through the height adjustable drain body (System HL540/HL541/HL570)
- Adjustable to the finished floor level during the floor coating process based on the height adjustable stainless-steel frame. This promises compatibility with covering materials of different layer thicknesses.

## Safe:

- The stainless- steel flange and frame guarantees a perfect connection to the coating material and prevents moisture from penetrating the floor surface.
- The sealing set ensures a leak tight connection to the drain body as well as the safe integration to the composite sealing
- · Improved safety protection against smells coming out of the drain, due to the Primus blue trap system

## Technical information

Installation height: 63 - 200 mm (230 mm)

Capacity: 0.4 l/s

Odour barrier: Primus **blue**, hybrid trap, combining a mechanical trap and a water trap

Grates: Combined cover, stainless-steel Ø 129 mm (K3-300kg), optional cover for heavy loads (L15-1,5t)